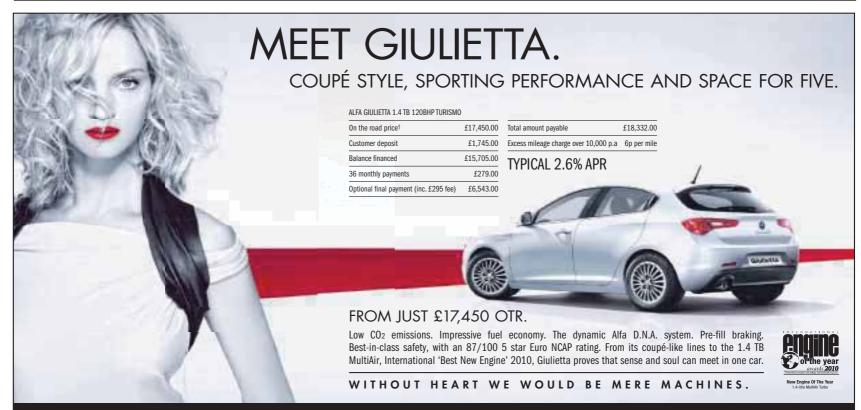

BMW 5-Series for a combination of superior build quality, driving dynamics and class-leading economy, while 'Green Car of the Year' was landed by the ultra frugal BMW 320d EfficientDynamics.

Other awards included: Large 4x4 of the year' (BMW X5), 'Upper Medium Car of the Year' (BMW 3-Series for the second year), 'Executive Car of the Year' (BMW 5-Series), and 'Supermini of the Year' (BMW Mini for the ninth year).



The BusinessCar Awards are highly sought after by carmakers as the votes are cast by readers. Editor Paul Barker said of the German marque's dominant performance: "BMW's massive achievement in providing cars that are both cost-efficient to run and desirable to staff has led to a well deserved and very impressive seven awards, including all three of the headline car awards."



NORTHGATE GARAGE NORTHGATE, CANTERBURY, KENT CT1 1FW 01227 829930 www.northgatealfaromeo.co.uk



**Model shown: Alfa Giulietta 1.4 TB 120bhp Turismo at £17,940 OTR including optional Ghiaccio White special paint at £490.00.** Range of official fuel consumption figures for the Alfa Giulietta range: Urban 26.2 – 51.4 mpg (10.8 – 5.5 l/100km); Extra Urban 48.7 – 76.4 mpg (5.8 – 3.7 l/100km); Combined 37.2 – 64.2 mpg (7.6 – 4.4 l/100km). CO<sub>2</sub> emissions 177 – 114 g/km. Prices correct at time of going to press.

# E-Type still stunning at 50

# **STEVELOADER**

JAGUAR is celebrating the 50th anniversary of one of the most famous and desirable cars in motoring history - the Jaguar E-Type.

The special birthday will be marked at headline industry events including the Geneva Motor Show